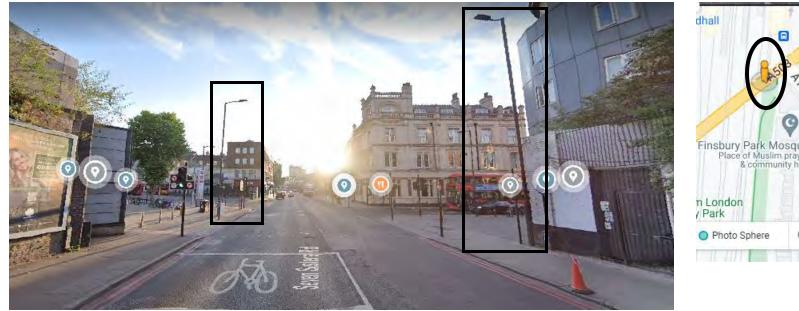

#### Hackney – Seven Sisters Road (Green Lanes to Amhurst Park)

Location 1 – Seven Sisters Road

Location 2–Seven Sisters Road (Queens Drive)

#### Hackney – Seven Sisters Road (Green Lanes to Amhurst Park)

Location 3 – Seven Sisters Road

Qu Una

Y

-- P

- and

Location 4 – Seven Sisters Road