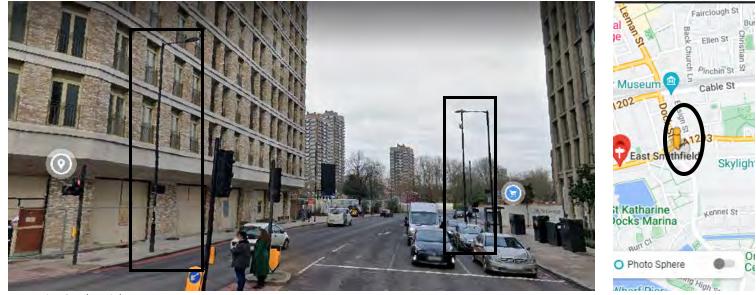

Location 6 – A503 Seven Sisters Road

A10

Unit

Location 7 – A503 Seven Sisters Road

Location 1 – East Smithfields

Location 3 – The Highway

Location 4 – The Highway

Location 5 – The HIghway