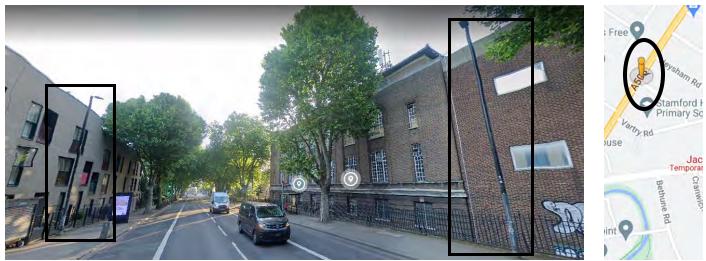

#### Haringey – A503 Seven Sisters Road

Location 1 – A503 Seven Sisters Road

Location 2 – A503 Seven Sisters Road