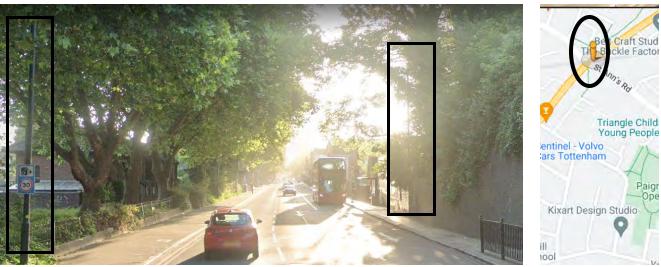

#### Haringey – A503 Seven Sisters Road

Location 3 – A503 Seven Sisters Road

entinel - Vo ars Tottenh

Kixart Des

Jacob Beth Temporarily closed

Location 5 – A503 Seven Sisters Road

Location 6 – A503 Seven Sisters Road