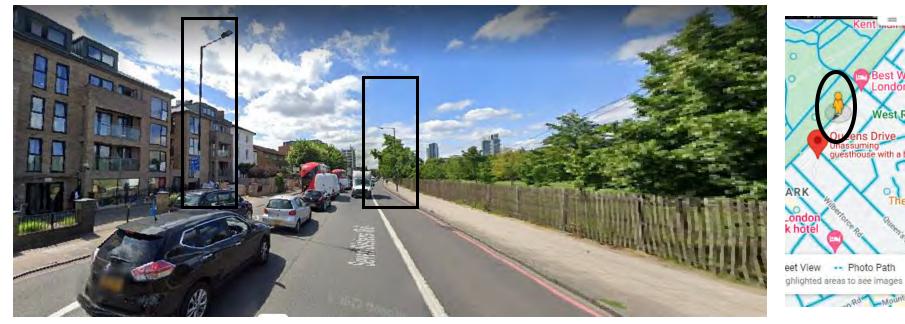

#### Hackney – Seven Sisters Road (Green Lanes to Amhurst Park)

Location 1 – Seven Sisters Road

Location 2–Seven Sisters Road (Queens Drive)

#### Hackney – Seven Sisters Road (Green Lanes to Amhurst Park)

Location 3 – Seven Sisters Road

Qu Una

Y

-- P

- and

Location 4 – Seven Sisters Road