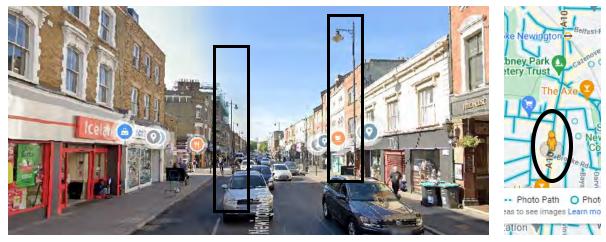

#### Camden – Archway/Holloway Road

ch

40 77 NatW

.

Location 11 – Holloway Road

Location 1 – Stoke Newington High Street

Location 2 – Stoke Newington High Street, Hollar Road Junction

alarade Rd The Shacklewell Arms