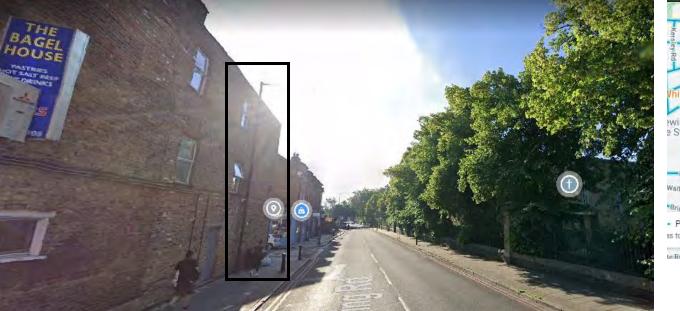

#### Camden – Archway/Holloway Road

ch

40 77 NatW

.

Location 11 – Holloway Road

Location 1 – Stoke Newington High Street

Location 2 – Stoke Newington High Street, Hollar Road Junction

alarade Rd The Shacklewell Arms