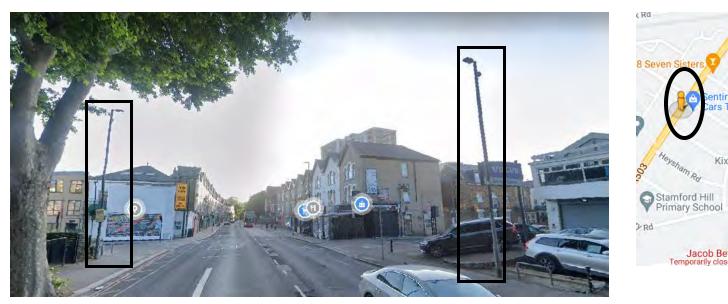

Location 19 – A10 Stamford Hill

Location 20 – A10 Stamford Hill, junction with Northwold Road

Location 21 – A10 Stamford Hill, junction before Lynmouth Road

Location 22 – A10 Stamford Hill, junction with Lampard Grove