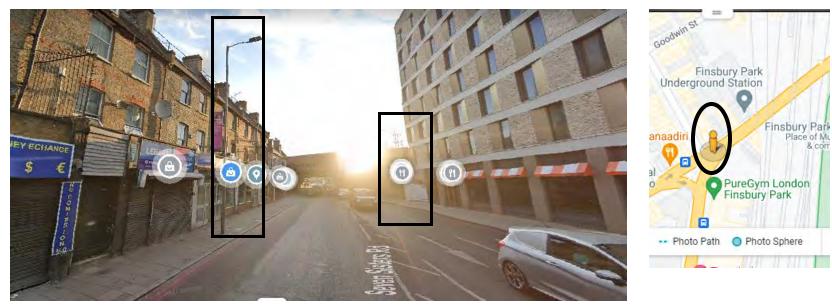

Location 27 – A10 Stamford Hill, junction before Holmleigh Road

Location 1 – Seven Sisters Road

Location 2 – Seven Sisters Road

Location 3 – Seven Sisters Road

Location 4–Start of Green Lanes

Location 5-Seven Sisters Road (Cannock house)

Location 6 – Seven Sisters Road (Chattenden house)

Location 7 – Amhurst Park Road)

tuary

V

Location 8 – Seven Sisters Road

1

Location 9 – Seven Sisters Road