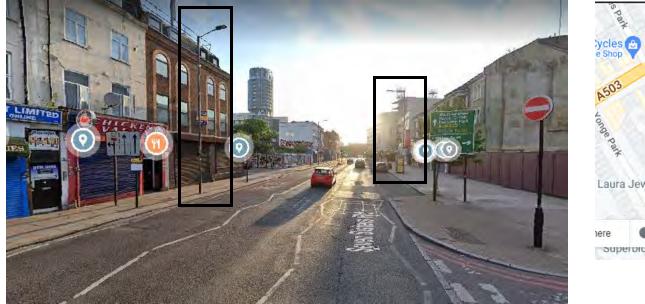

#### Haringey – A503 Seven Sisters Road

Location 1 – A503 Seven Sisters Road

Location 2 – A503 Seven Sisters Road

#### Haringey – A503 Seven Sisters Road

Location 3 – A503 Seven Sisters Road

entinel - Vo ars Tottenh

Kixart Des

Jacob Beth Temporarily closed

Location 5 – A503 Seven Sisters Road

Location 6 – A503 Seven Sisters Road