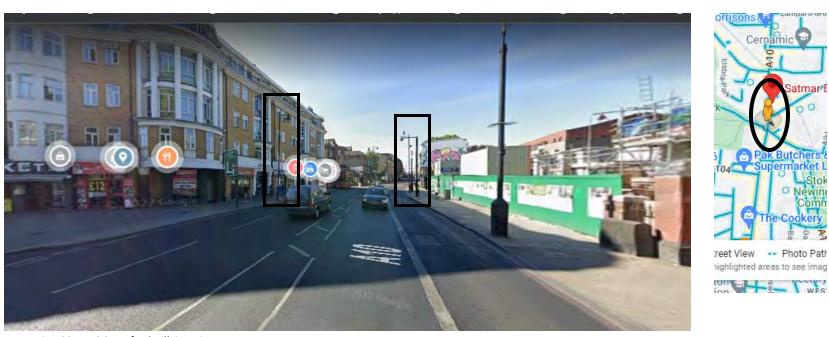

#### Haringey – A503 Seven Sisters Road

Location 3 – A503 Seven Sisters Road

entinel - Vo ars Tottenh

Kixart Des

Jacob Beth Temporarily closed

Location 5 – A503 Seven Sisters Road

Location 6 – A503 Seven Sisters Road