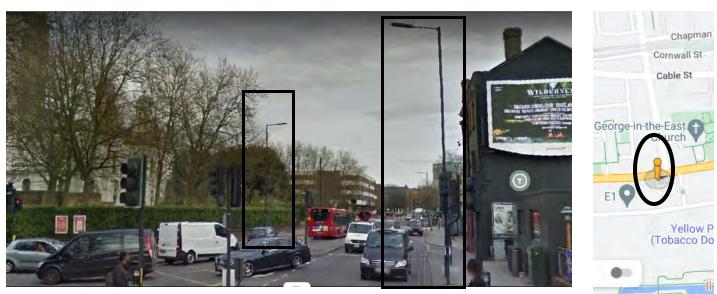

Location 6 – A503 Seven Sisters Road

A10

Unit

Location 7 – A503 Seven Sisters Road

Location 1 – East Smithfields

Location 3 – The Highway

Location 4 – The Highway

Location 5 – The HIghway