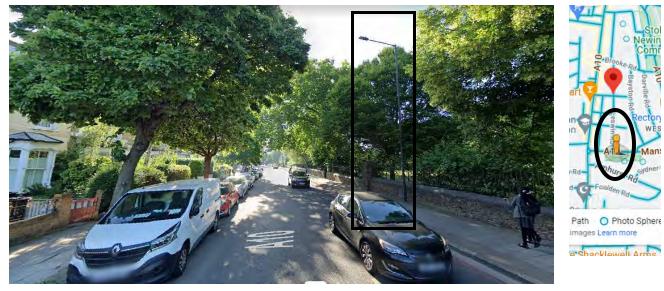

#### Camden – Archway/Holloway Road

ch

40 77 NatW

.

Location 11 – Holloway Road

Location 1 – Stoke Newington High Street

Location 2 – Stoke Newington High Street, Hollar Road Junction

alarade Rd The Shacklewell Arms