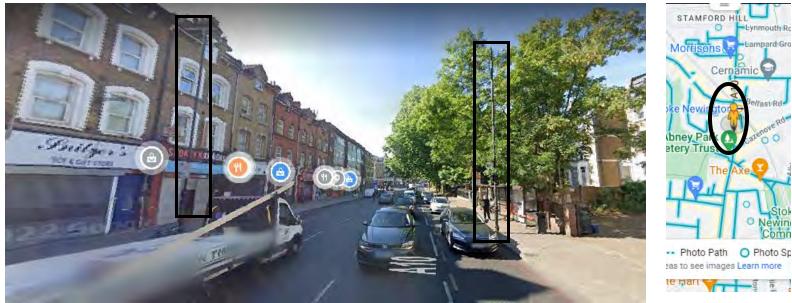

Location 19 – A10 Stamford Hill

Location 20 – A10 Stamford Hill, junction with Northwold Road

Location 21 – A10 Stamford Hill, junction before Lynmouth Road

Location 22 – A10 Stamford Hill, junction with Lampard Grove