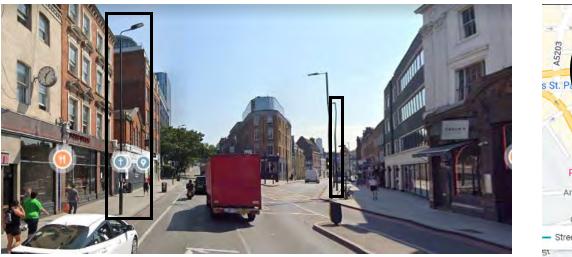

9.4

0

Location 4 – Euston Road

Location 4 – Euston Road

Road Aline Pancras The Foundling Muse Museum of treet View - Photo Path C SITY Russell Square O

\*\*

Kin

Location 6 – Euston Road

Location 7 – Euston Road

AS Kings Cross St. Pan AS Po Argy Harrison St Harrison St

Location 8 – Euston Road

Location 9 – Euston Road

Location 10 – Pentonville Road

Location 11 – Kings Cross Road

Grir

Location 12 – PentonvilleRoad