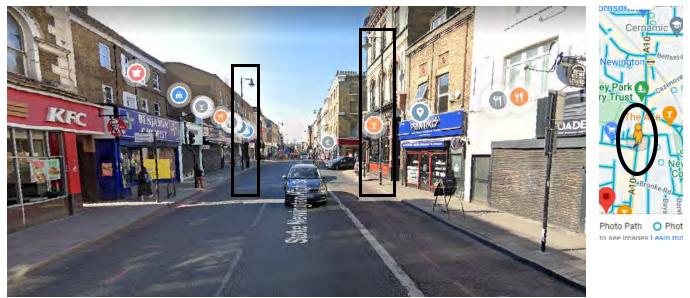

#### Camden – Archway/Holloway Road

ch

40 77 NatW

.

Location 11 – Holloway Road

Location 1 – Stoke Newington High Street

Location 2 – Stoke Newington High Street, Hollar Road Junction

alarade Rd The Shacklewell Arms