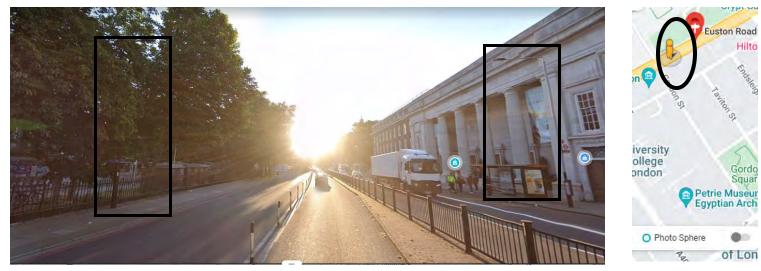

9.4

0

Location 4 – Euston Road

Location 4 – Euston Road

Road Aline Pancras The Foundling Muse Museum of treet View - Photo Path C SITY Russell Square O

\*\*

Kin

Location 6 – Euston Road

Location 7 – Euston Road

AS Kings Cross St. Pan AS Po Argy Harrison St Harrison St

Location 8 – Euston Road

Location 9 – Euston Road

Location 10 – Pentonville Road

Location 11 – Kings Cross Road

Grir

Location 12 – PentonvilleRoad