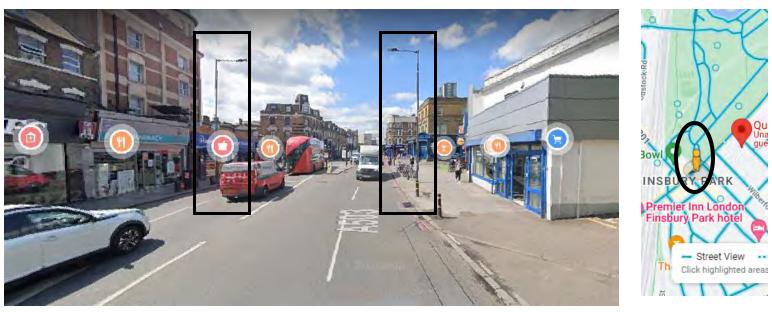

#### Hackney – Seven Sisters Road (Green Lanes to Amhurst Park)

Location 3 – Seven Sisters Road

Qu Una

Y

-- P

- and

Location 4 – Seven Sisters Road