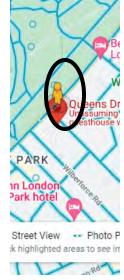

#### Hackney – Seven Sisters Road (Green Lanes to Amhurst Park)

Location 1 – Seven Sisters Road

Location 2–Seven Sisters Road (Queens Drive)

#### Hackney – Seven Sisters Road (Green Lanes to Amhurst Park)

Location 3 – Seven Sisters Road

Qu Una

Y

-- P

- and

Location 4 – Seven Sisters Road