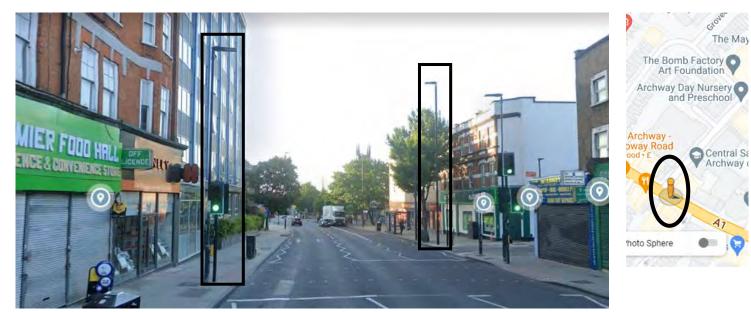

#### Camden – Archway/Holloway Road

Location 9 – Holloway Road

Location 10 – Holloway Road

#### Camden – Archway/Holloway Road

ch

40 77 NatW

.

Location 11 – Holloway Road

Location 1 – Stoke Newington High Street

Location 2 – Stoke Newington High Street, Hollar Road Junction

alarade Rd The Shacklewell Arms