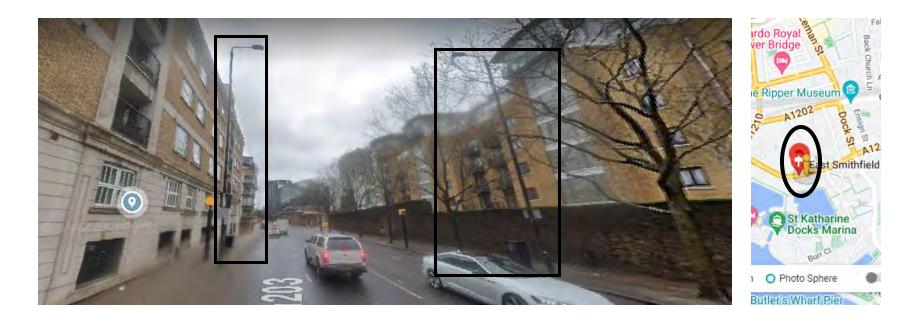

Location 6 – A503 Seven Sisters Road

A10

Unit

Location 7 – A503 Seven Sisters Road

Location 1 – East Smithfields

Location 3 – The Highway

Location 4 – The Highway

Location 5 – The HIghway