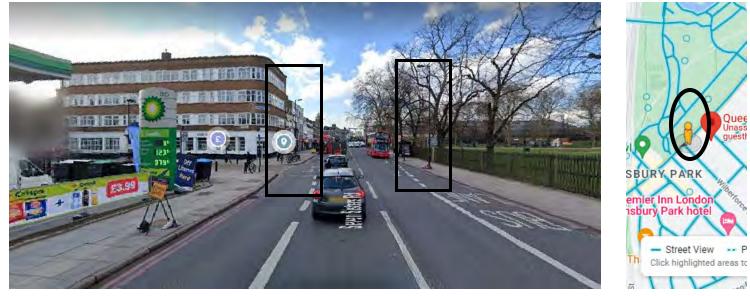

#### Hackney – Seven Sisters Road (Green Lanes to Amhurst Park)

Location 3 – Seven Sisters Road

Qu Una

Y

-- P

- and

Location 4 – Seven Sisters Road