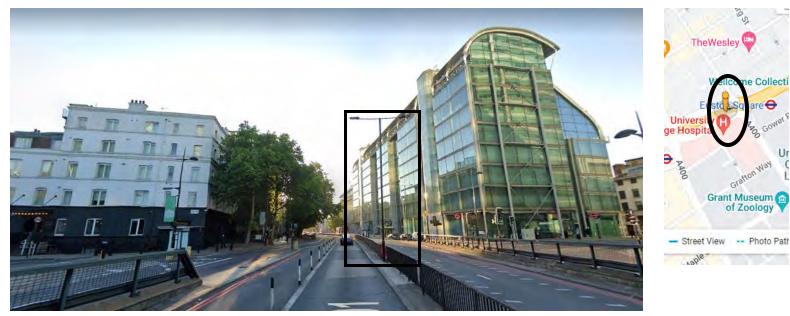

9.4

0

Location 4 – Euston Road

Location 4 – Euston Road

Road Aline Pancras The Foundling Muse Museum of treet View - Photo Path C SITY Russell Square O

\*\*

Kin

Location 6 – Euston Road