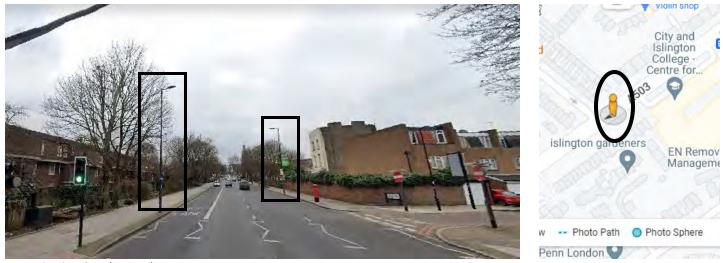

City and Islington College Centre fo

Location 14 – Camden Road

Location 14 – Parkhurst Road

**a**\_\_\_

Location 15 – Parkhurst Road

Location 16 – Parkhurst Road

Big R 0

> • Isling