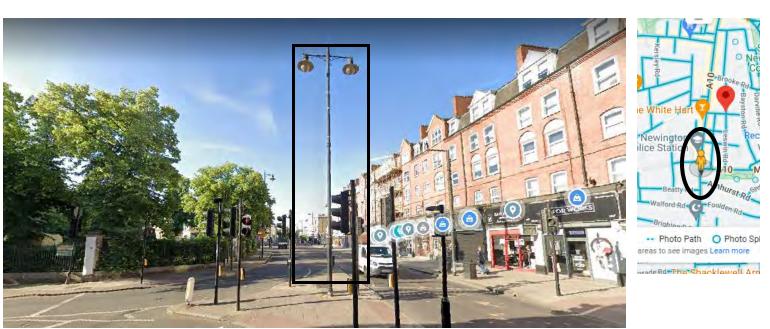

#### Camden – Archway/Holloway Road

ch

40 77 NatW

.

Location 11 – Holloway Road

Location 1 – Stoke Newington High Street

Location 2 – Stoke Newington High Street, Hollar Road Junction

alarade Rd The Shacklewell Arms